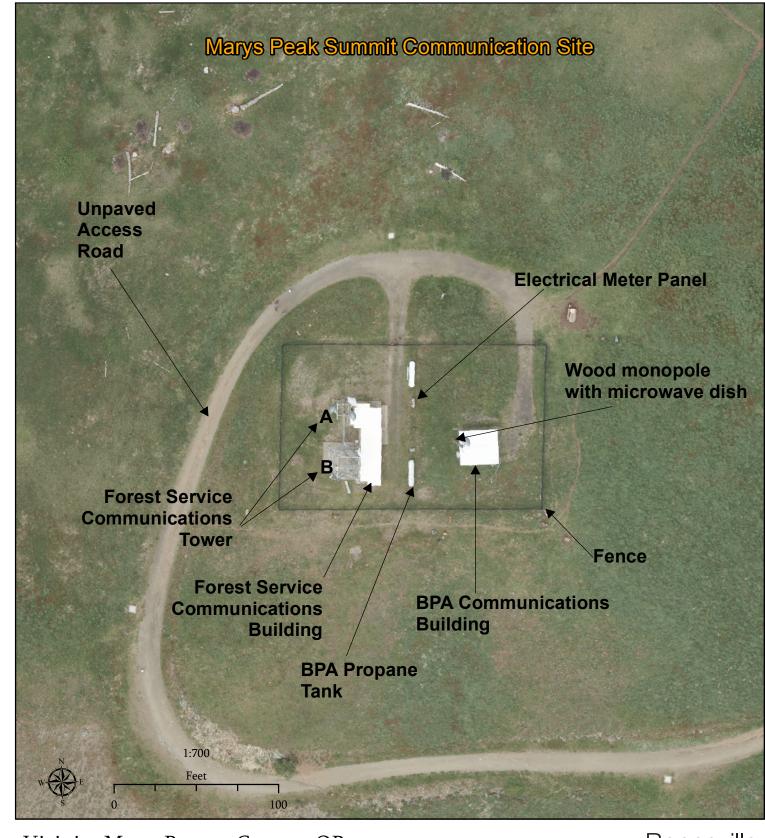

## Proposed Marys Peak BPA Communication Site Project - Project Vicinity Map - Benton County, OR

- Summit Communication Site
- City of Corvallis Communication Site
- Consumers Power Incorporated Communication Site
- Union Pacific Communication Site
- Day Use Area Campground Marys Peak Scenic Botanical Area
- **PLSS Sections** Local Roads Bureau of Land Management