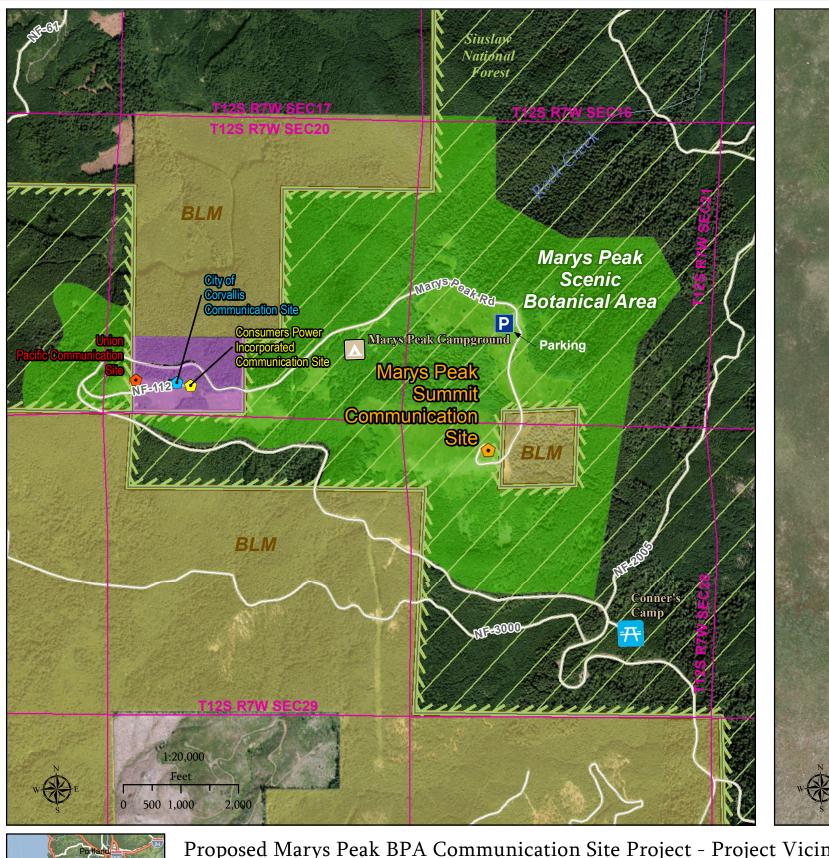

## Proposed Marys Peak BPA Communication Site Project - Project Vicinity Map - Benton County, OR

- Summit Communication Site
- City of Corvallis Communication Site
- Consumers Power Incorporated Communication Site
- Union Pacific Communication Site
- Day Use Area Campground Marys Peak Scenic Botanical Area
- **PLSS Sections** Local Roads Bureau of Land Management

City Of Corvallis Parcel

USFS Forest Boundary

This product was made for informational and display purposes only and was created with best available data at time of production. It does not represent any legal information or boundaries.

Source: BPA Regional GIS Database, 2016