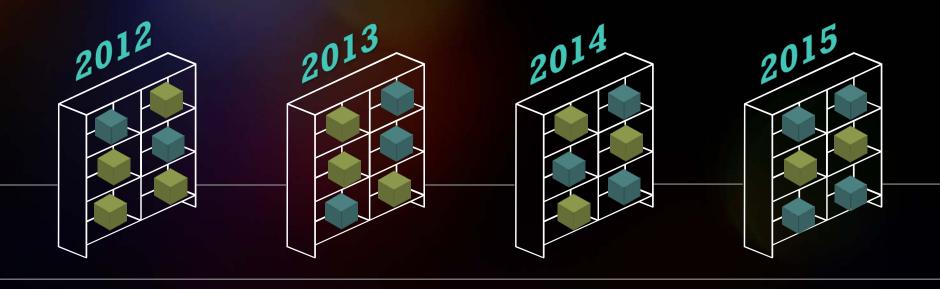

# ENERGY STAR LEDs ARE...

Omni-Directional

**Dimmable** 

Longer Lifetime

Some manufacturers think ENERGY STAR 2.0 specification is

### LESS OF THESE

### MORE OF THESE.

### THE PLAYERS

### THEN.

### NOW.