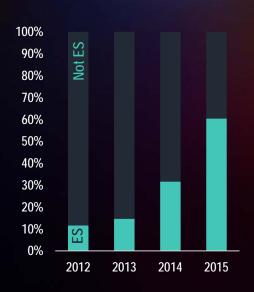

## NEEA's RETAIL SHELF SURVEYS

## TRUE AT ALL THREE RETAILERS

**DIY Retailer 2** 

Mass
Merchandise
Retailer 1

**DIY Retailer 1** 

Summer Shelf Study

**ENERGY STAR**Partner Meeting

Products on Shelves

August 2015