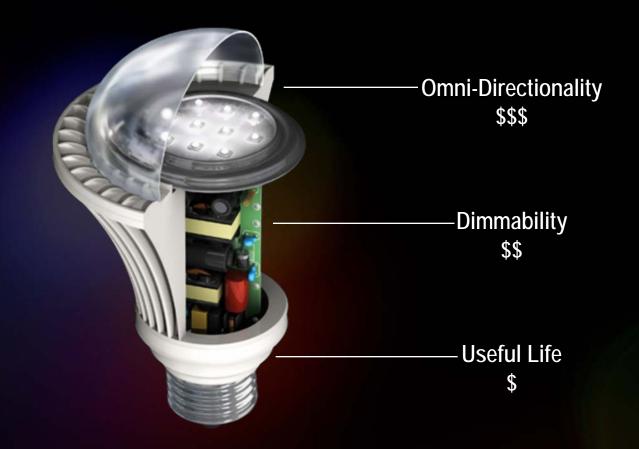

# ENERGY STAR LEDs ARE...

Omni-Directional

**Dimmable** 

Longer Lifetime

Some manufacturers think ENERGY STAR 2.0 specification is