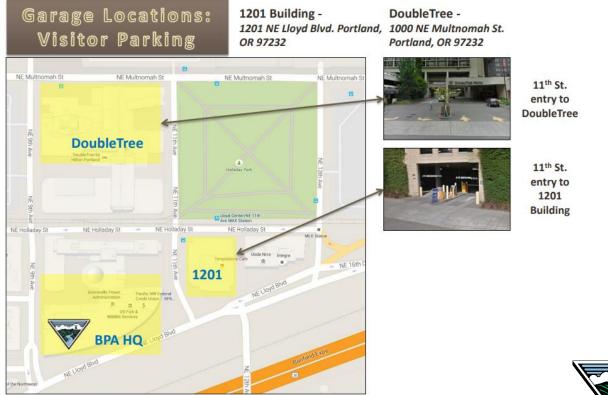

# Parking Information

BPA does not recommend parking in the Lloyd Center mall parking lot. You risk being towed. BPA cannot validate any parking.