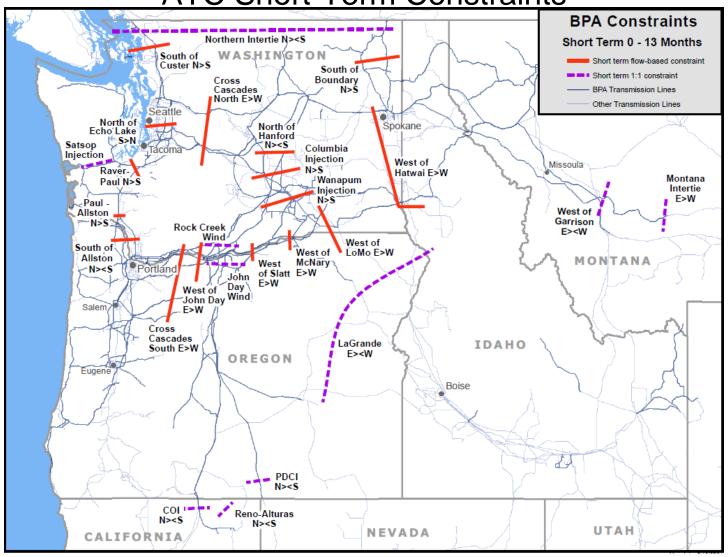

## Transmission Use Update

10/26/2021



### Objective

BPA is providing the following Transmission Usage Data:

- Congestion data from the previous 4 months (June – September)
- Flows on North of Echo Lake (NOEL) and South of Allston (SOA)

#### **ATC Short-Term Constraints**



#### System Event Details

| Curtailments:                                                  | <b>0</b> (System-wide)                           |  |  |
|----------------------------------------------------------------|--------------------------------------------------|--|--|
| TLR Avoidance Events (15 min segments):                        | <b>0</b> (TLR Avoidance Events)                  |  |  |
| Refused TSRs due to TLR Avoidance:                             | <b>0</b> (Refused TSRs due to TLR Avoidance)     |  |  |
| Planned Outages Requiring<br>Congestion Management:            | <b>0</b> (0 Outages that required action)        |  |  |
| Flow-Based Path Redispatch:                                    | <b>0</b> (Discretionary, NT, and Emergency)      |  |  |
| Percentage of hours where