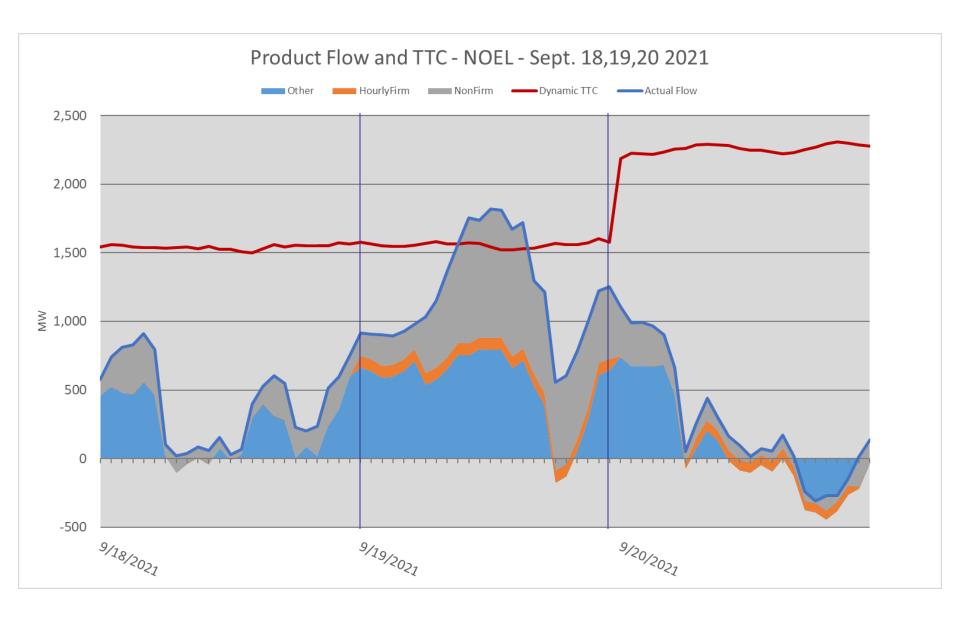

#### System Event Details

| Curtailments:                                                  | <b>0</b> (System-wide)                           |  |  |
|----------------------------------------------------------------|--------------------------------------------------|--|--|
| TLR Avoidance Events (15 min segments):                        | <b>0</b> (TLR Avoidance Events)                  |  |  |
| Refused TSRs due to TLR Avoidance:                             | <b>0</b> (Refused TSRs due to TLR Avoidance)     |  |  |
| Planned Outages Requiring<br>Congestion Management:            | <b>0</b> (0 Outages that required action)        |  |  |
| Flow-Based Path Redispatch:                                    | <b>0</b> (Discretionary, NT, and Emergency)      |  |  |
| Percentage of hours where actual flows were within 20% of TTC: | 1.95% - System-wide (0.51% across NOEL Flowgate) |  |  |

# NOEL Outage Summary

| TTC (MW) | TTC Variance (MW)                 | Annotation                                                                                               | Start                     | Stop                      |
|----------|-----------------------------------|----------------------------------------------------------------------------------------------------------|---------------------------|---------------------------|
| 1413     |                                   | SCL - BOTHELL-SAMMAMISH<br>230kV LINE, BPA - CHIEF<br>JOSEPH-SNOHOMISH 3 & 4<br>345kV LINES (STUDY 1037) | 2021-09-19 06:00:00<br>PD | 2021-09-19 15:00:00<br>PD |
|          | DID NOT REQUIRE DISPATCHER ACTION |                                                                                                          |                           |                           |