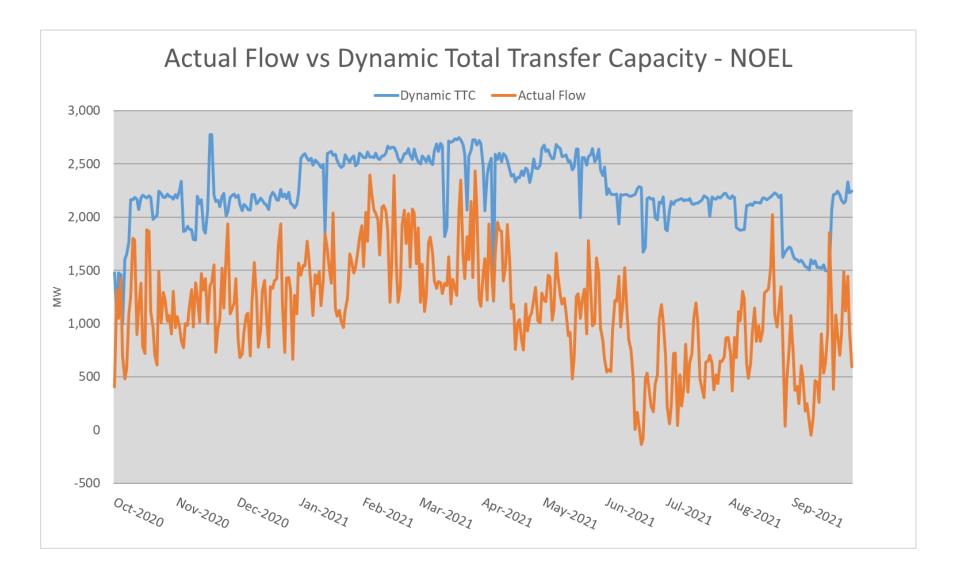

### Objective

BPA is providing the following Transmission Usage Data:

- Congestion data from the previous 4 months (June – September)
- Flows on North of Echo Lake (NOEL) and South of Allston (SOA)

#### System Event Details

| Curtailments:                                                  | <b>0</b> (System-wide)                           |  |  |
|----------------------------------------------------------------|--------------------------------------------------|--|--|
| TLR Avoidance Events (15 min segments):                        | <b>0</b> (TLR Avoidance Events)                  |  |  |
| Refused TSRs due to TLR Avoidance:                             | <b>0</b> (Refused TSRs due to TLR Avoidance)     |  |  |
| Planned Outages Requiring<br>Congestion Management:            | <b>0</b> (0 Outages that required action)        |  |  |
| Flow-Based Path Redispatch:                                    | <b>0</b> (Discretionary, NT, and Emergency)      |  |  |
| Percentage of hours where actual flows were within 20% of TTC: | 1.95% - System-wide (0.51% across NOEL Flowgate) |  |  |