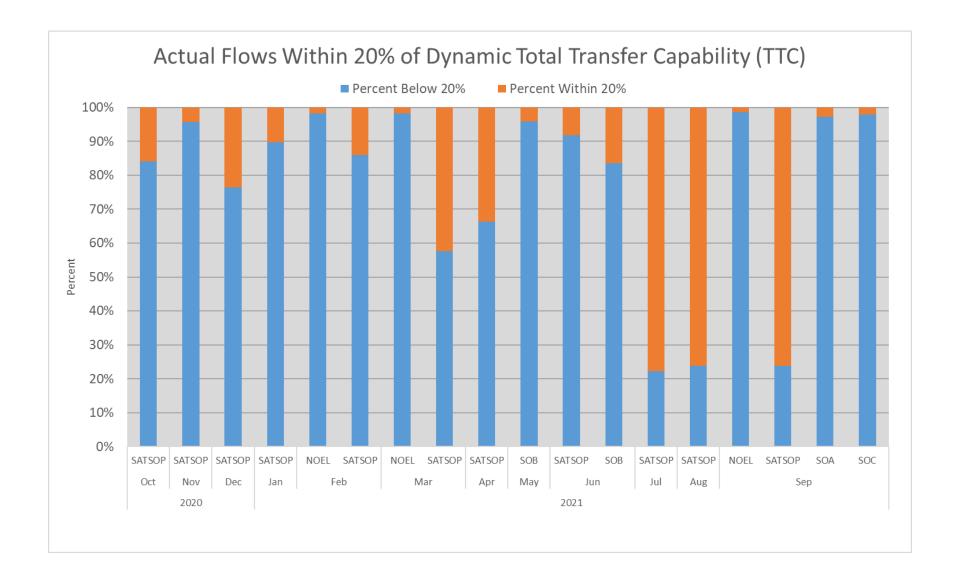

#### System Event Details

| Curtailments:                                                  | <b>0</b> (System-wide)                           |  |  |
|----------------------------------------------------------------|--------------------------------------------------|--|--|
| TLR Avoidance Events (15 min segments):                        | <b>0</b> (TLR Avoidance Events)                  |  |  |
| Refused TSRs due to TLR Avoidance:                             | <b>0</b> (Refused TSRs due to TLR Avoidance)     |  |  |
| Planned Outages Requiring<br>Congestion Management:            | <b>0</b> (0 Outages that required action)        |  |  |
| Flow-Based Path Redispatch:                                    | <b>0</b> (Discretionary, NT, and Emergency)      |  |  |
| Percentage of hours where actual flows were within 20% of TTC: | 1.95% - System-wide (0.51% across NOEL Flowgate) |  |  |