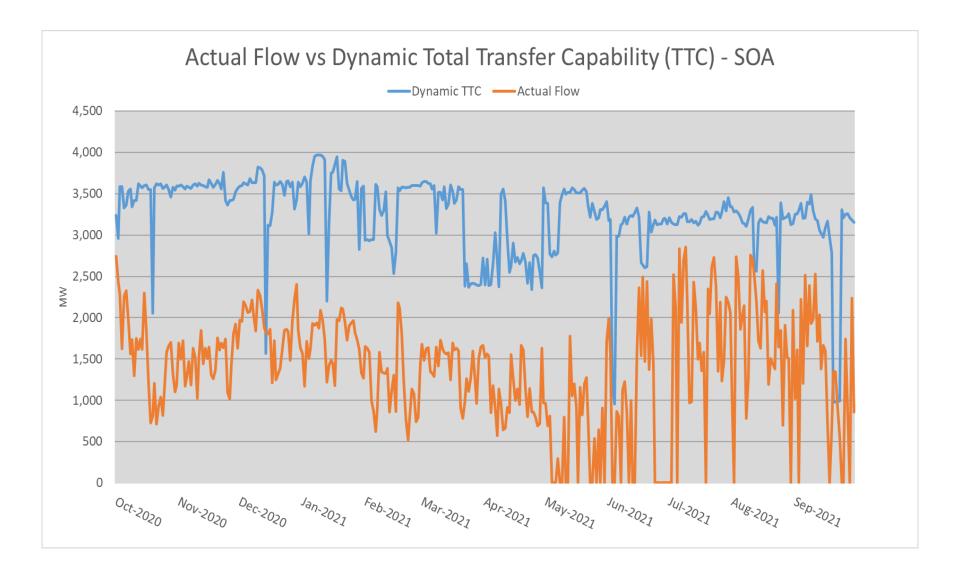

### Objective

BPA is providing the following Transmission Usage Data:

- Congestion data from the previous 4 months (June – September)
- Flows on North of Echo Lake (NOEL) and South of Allston (SOA)

#### System Event Details

| Curtailments:                                                  | <b>0</b> (System-wide)                           |  |  |
|----------------------------------------------------------------|--------------------------------------------------|--|--|
| TLR Avoidance Events (15 min segments):                        | <b>0</b> (TLR Avoidance Events)                  |  |  |
| Refused TSRs due to TLR Avoidance:                             | <b>0</b> (Refused TSRs due to TLR Avoidance)     |  |  |
| Planned Outages Requiring<br>Congestion Management:            | <b>0</b> (0 Outages that required action)        |  |  |
| Flow-Based Path Redispatch:                                    | <b>0</b> (Discretionary, NT, and Emergency)      |  |  |
| Percentage of hours where actual flows were within 20% of TTC: | 1.95% - System-wide (0.51% across NOEL Flowgate) |  |  |